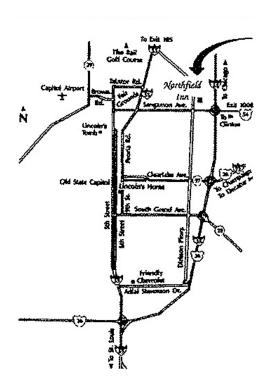

Located just off I-55 at exit 100B (Sangamon Ave.)
Turn right at light, one block to Northfield Drive, turn right, hotel is just ahead on the right.

## We're in the center of things...

- Easy highway access from Interstate 55, Interstate 72, and Route 29
- Five minutes to downtown Springfield and Abraham Lincoln Museum and sites
- Three minutes to Illinois State Fairgrounds
- Five minutes to Springfield Capitol Airport