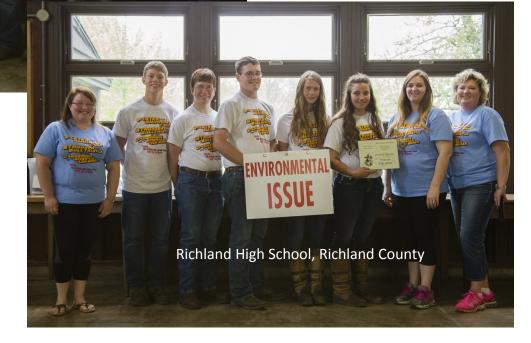

#### **2016 Illinois Envirothon**Category Winners

Richland High School, Richland County

Neoga High School, Cumberland County

ENVIRONMENTAL ISSUE

TWO WAY TIE FOR 5TH CATEGORY!!