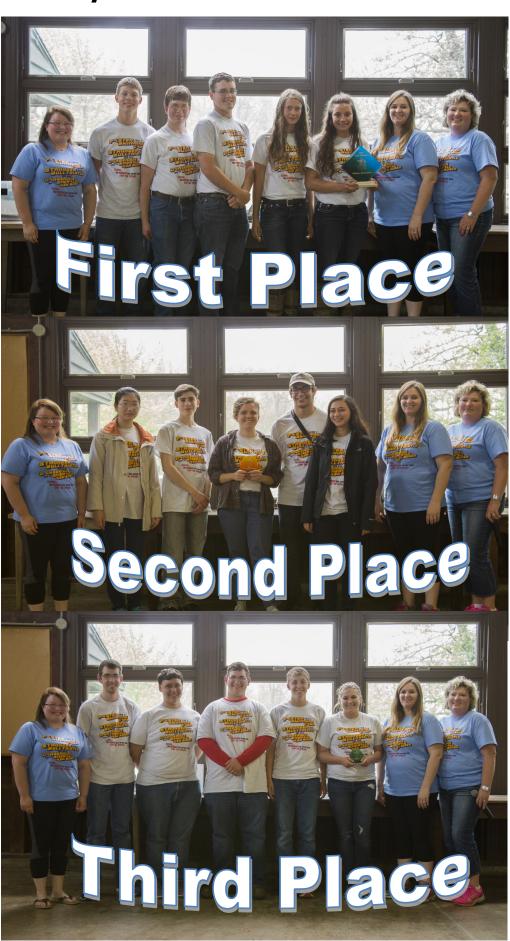

### FFA top 3 Results

First Place

**FFA** 

**LUC 11** 

Richland County
High School

**Richland County** 

**Second Place** 

**FFA** 

LUC<sub>3</sub>

Prairie Central High School

**Livingston County** 

**Third Place** 

**FFA** 

LUC 2

Midland

**High School** 

Marshall-Putnam County