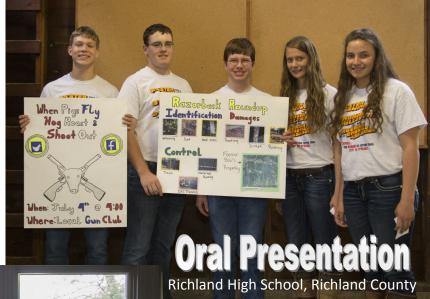

#### **2016 Illinois Envirothon**Category Winners

Richland High School, Richland County

Neoga High School, Cumberland County

ENVIRONMENTAL ISSUE

TWO WAY TIE FOR 5TH CATEGORY!!